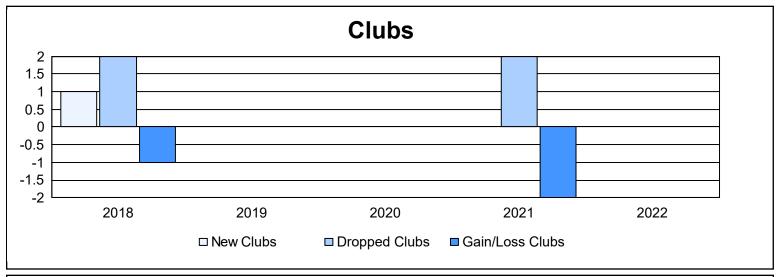

District 38 I As of June 2022 Cumulative

| Year      | New<br>Clubs | Dropped<br>Clubs | Gain/<br>Loss<br>Clubs | New<br>Members | Charter<br>Members | Reinstate<br>Members | Transfer<br>Members | Total<br>Member<br>Added | Total<br>Members<br>Dropped | Gain/<br>Loss<br>Members |
|-----------|--------------|------------------|------------------------|----------------|--------------------|----------------------|---------------------|--------------------------|-----------------------------|--------------------------|
| 2017-2018 | 1            | 2                | -1                     | 78             | 21                 | 0                    | 5                   | 104                      | 109                         | -5                       |
| 2018-2019 | 0            | 0                | 0                      | 51             | 2                  | 0                    | 1                   | 54                       | 90                          | -36                      |
| 2019-2020 | 0            | 0                | 0                      | 30             | 0                  | 1                    | 0                   | 31                       | 56                          | -25                      |
| 2020-2021 | 0            | 2                | -2                     | 37             | 0                  | 1                    | 4                   | 42                       | 84                          | -42                      |
| 2021-2022 | 0            | 0                | 0                      | 48             | 0                  | 0                    | 0                   | 48                       | 75                          | -27                      |
| Average   | 0            | 1                | -1                     | 49             | 5                  | 0                    | 2                   | 56                       | 83                          | -27                      |